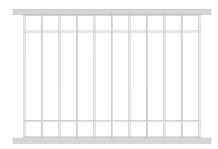

## WOOLOMAI **MESH PANELS**

A premium solution for around pools.

## **SPECIFICATIONS**

| Heights       | 1200, 1500                                    |
|---------------|-----------------------------------------------|
| Width         | 2400                                          |
| Wire gauge    | 8mm                                           |
| Wire aperture | 75mm with no crosswires (rail top and bottom) |
| Posts         | 50mm, 65mm, 75mm                              |