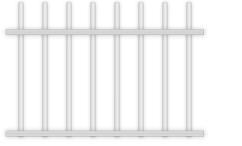

## **ROD TOP**

A versatile fence panel that can be used in a variety of applications.

## **SPECIFICATIONS**

| Heights | 900, 1200, 1500, 1800 |
|---------|-----------------------|
| Width   | 2300                  |
| Rails   | 38x25                 |
| Pickets | 19mm                  |
| Posts   | 50mm, 65mm, 75mm      |