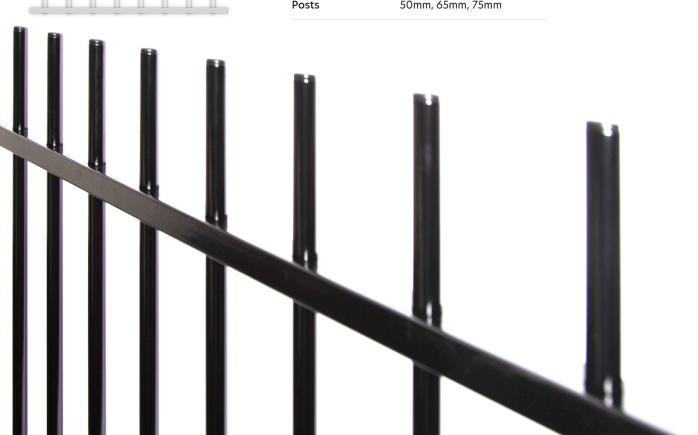

## **SPECIFICATIONS**

| Heights | 900, 1200, 1500, 1800 |
|---------|-----------------------|
| Width   | 2300                  |
| Rails   | 38x25                 |
| Pickets | 19mm                  |
| Posts   | 50mm, 65mm, 75mm      |