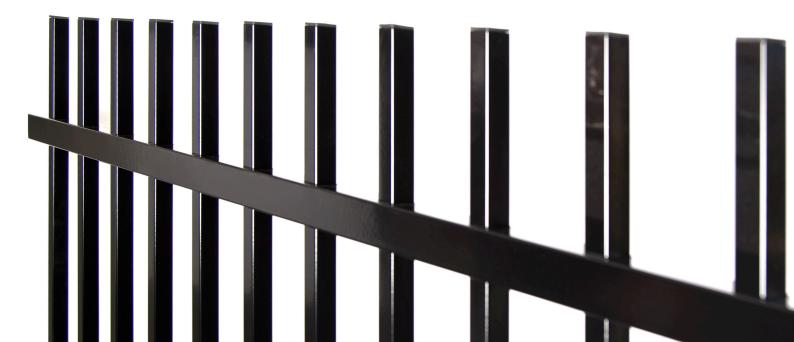

## INDUSTRIAL SQUARE TOP

A modest look to keep your property secure.

## FEATURES

APPLICATIONS

- High security solution
- Large quantities of stock panels available off the shelf
- Can be powder coated in a large range of colours
- Fabrication of custom sized panels & gates available by request
- 15 year powder coating warranty available by request

## SPECIFICATIONS

| Heights | 1200, 1500, 1800, 2100, 2400 | View our fencing<br>range online<br>DoogoodAustralia.com.au |
|---------|------------------------------|-------------------------------------------------------------|
| Width   | 2400                         |                                                             |
| Rails   | 40x40                        |                                                             |
| Pickets | 25x25                        |                                                             |
| Posts   | 65mm, 75mm, 100mm            |                                                             |