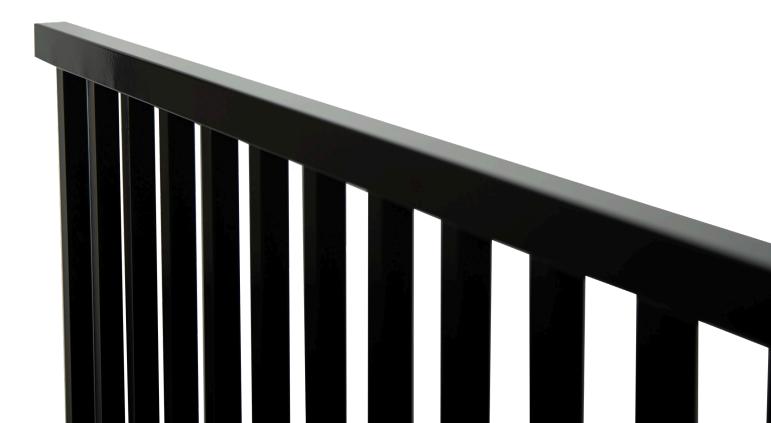

## **INDUSTRIAL** FLAT TOP

A friendly security design.

High Security

## **SPECIFICATIONS**

| Heights | 1200, 1500, 1800, 2100, 2400 | View our fencing range online  DoogoodAustralia.com.au |
|---------|------------------------------|--------------------------------------------------------|
| Width   | 2400                         |                                                        |
| Rails   | 40x40                        |                                                        |
| Pickets | 25x25                        |                                                        |
| Posts   | 65mm, 75mm, 100mm            |                                                        |