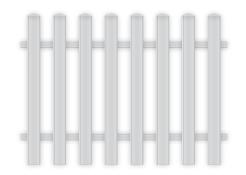

## HERITAGE PICKET

Traditional look picket fence that will outlast its timber rival.

## SPECIFICATIONS

| Heights | 900, 1200, 1500, 1800 |             |
|---------|-----------------------|-------------|
| Width   | 2340                  | Vi<br>Doogo |
| Rails   | 40x40                 |             |
| Pickets | 65x16                 |             |
| Posts   | 65mm, 75mm, 100mm     |             |