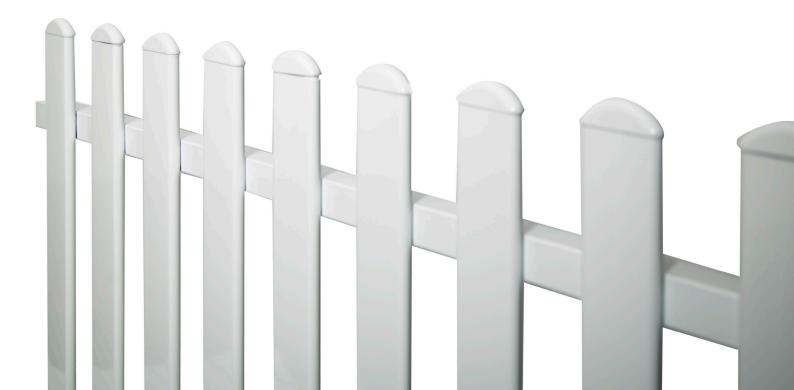

## HERITAGE PICKET

Traditional look picket fence that will outlast its timber rival.

## SPECIFICATIONS

| Heights | 900, 1200, 1500, 1800 |             |
|---------|-----------------------|-------------|
| Width   | 2340                  | Vi<br>Doogo |
| Rails   | 40x40                 |             |
| Pickets | 65x16                 |             |
| Posts   | 65mm, 75mm, 100mm     |             |