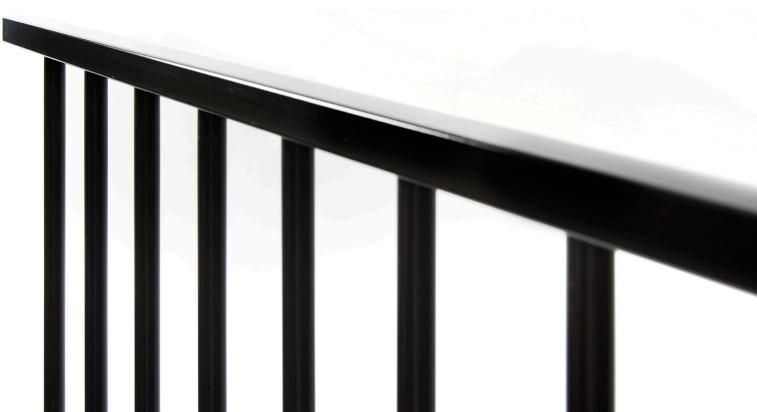

## **FLAT TOP**

A versatile fence panel that can be used in a variety of applications.

## **SPECIFICATIONS**

| Heights | 900, 1200, 1500, 1800 |
|---------|-----------------------|
| Width   | 2300                  |
| Rails   | 38x25                 |
| Pickets | 19mm                  |
| Posts   | 50mm, 65mm, 75mm      |