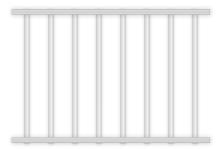

## **FLAT TOP**

A versatile fence panel that can be used in a variety of applications.

## **SPECIFICATIONS**

| Heights | 900, 1200, 1500, 1800 |
|---------|-----------------------|
| Width   | 2300                  |
| Rails   | 38x25                 |
| Pickets | 19mm                  |
| Posts   | 50mm, 65mm, 75mm      |