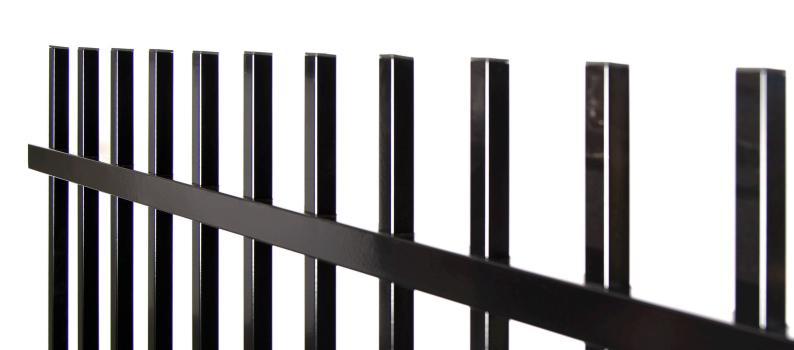

## **DET SPEC PANEL**

Built to comply with Dept. of Education specifications.

## **FEATURES APPLICATIONS**

- · High security solution
- · Large quantities of stock panels available off the shelf
- Can be powder coated in a large range of colours
- Fabrication of custom sized panels & gates available by
- 15 year powder coating warranty available by request

Backyards Civil

**High Security** 

## **SPECIFICATIONS**

| Heights | 1800, 2100, 2400  |
|---------|-------------------|
| Width   | 2400              |
| Rails   | 40x40             |
| Pickets | 25x25             |
| Posts   | 65mm, 75mm, 100mm |