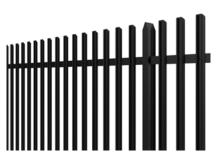

## PALISADE FENCING

FEATURES

- Meets Australian standards: for durability, weld consistency, dependability and anti-rust coating quality (BS1722-12:2006)
- Secure protection: constructed from extremely durable 3mm W- Pales which resists cutting and ramming
- Tamper proof: high tensile bolts and anti-tamper breakoff shear nuts supplied as part of the kit
- · Gap prevention: adaptable to undulating sites
- Versatile: barbed or razor wire can easily be fitted
- Several picket options available: straight, rolled top and D pales
- In-house powder coating service: available to complement any colour scheme and with the option of a 20-year powder coating warranty

## SPECIFICATIONS

| Picket Height | Picket Width | Picket Thickness | Rail Spacing           | HDG/Black    |
|---------------|--------------|------------------|------------------------|--------------|
| 2350mm        | 71mm         | 3mm              | 300mm top 210mm bottom | $\checkmark$ |
| 2950mm        | 71mm         | 3mm              | 300mm top 210mm bottom | ✓            |
| Rail Length   | Rail Width   | Rail Thickness   | Centres                | HDG/Black    |
| 2670mm        | 63 x 63      | 6mm              | 151mm                  | $\checkmark$ |
| 2670mm        | 50 x 50      | 6mm              | 151mm                  | $\checkmark$ |
| Post Height   | Post Size    |                  |                        | HDG/Black    |
| 3900mm        | 100 x 68     |                  |                        | $\checkmark$ |
| 3900mm        | 150 x 75     |                  |                        | $\checkmark$ |