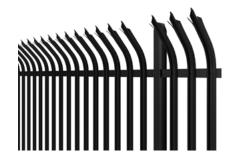

## PALISADE FENCING

FEATURES

- Meets Australian standards: for durability, weld consistency, dependability and anti-rust coating quality (BS1722-12:2006)
- Secure protection: constructed from extremely durable 3mm W- Pales which resists cutting and ramming
- Tamper proof: high tensile bolts and anti-tamper breakoff shear nuts supplied as part of the kit
- · Gap prevention: adaptable to undulating sites
- Versatile: barbed or razor wire can easily be fitted
- Several picket options available: straight, rolled top and D pales
- In-house powder coating service: available to complement any colour scheme and with the option of a 20-year powder coating warranty

## SPECIFICATIONS

| Picket Height | Picket Width | Picket Thickness | Rail Spacing           | HDG/Black    |
|---------------|--------------|------------------|------------------------|--------------|
| 2350mm        | 71mm         | 3mm              | 300mm top 210mm bottom | $\checkmark$ |
| 2950mm        | 71mm         | 3mm              | 300mm top 210mm bottom | ✓            |
| Rail Length   | Rail Width   | Rail Thickness   | Centres                | HDG/Black    |
| 2670mm        | 63 x 63      | 6mm              | 151mm                  | $\checkmark$ |
| 2670mm        | 50 x 50      | 6mm              | 151mm                  | $\checkmark$ |
| Post Height   | Post Size    |                  |                        | HDG/Black    |
| 3900mm        | 100 x 68     |                  |                        | $\checkmark$ |
| 3900mm        | 150 x 75     |                  |                        | $\checkmark$ |