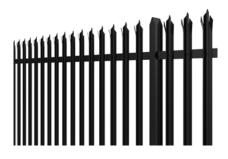

## PALISADE FENCING

FEATURES

- Meets Australian standards: for durability, weld consistency, dependability and anti-rust coating quality (BS1722-12:2006)
- Secure protection: constructed from extremely durable 3mm W- Pales which resists cutting and ramming
- Tamper proof: high tensile bolts and anti-tamper breakoff shear nuts supplied as part of the kit
- · Gap prevention: adaptable to undulating sites
- Versatile: barbed or razor wire can easily be fitted
- Several picket options available: straight, rolled top and D pales
- In-house powder coating service: available to complement any colour scheme and with the option of a 20-year powder coating warranty

## SPECIFICATIONS

| Picket Height | Picket Width | Picket Thickness | Rail Spacing           | HDG/Black    |
|---------------|--------------|------------------|------------------------|--------------|
| 2350mm        | 71mm         | 3mm              | 300mm top 210mm bottom | $\checkmark$ |
| 2950mm        | 71mm         | 3mm              | 300mm top 210mm bottom | ✓            |
| Rail Length   | Rail Width   | Rail Thickness   | Centres                | HDG/Black    |
| 2670mm        | 63 x 63      | 6mm              | 151mm                  | $\checkmark$ |
| 2670mm        | 50 x 50      | 6mm              | 151mm                  | $\checkmark$ |
| Post Height   | Post Size    |                  |                        | HDG/Black    |
| 3900mm        | 100 x 68     |                  |                        | $\checkmark$ |
| 3900mm        | 150 x 75     |                  |                        | $\checkmark$ |