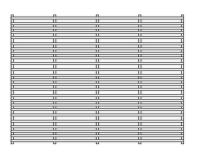

## **SPECIFICATIONS**

| Heights | 2400, 3000, 3600           |
|---------|----------------------------|
| Width   | 2400                       |
| Rails   | 3.15mm / 4mm               |
| Pickets | 75x13                      |
| Posts   | UC section or 100mm square |