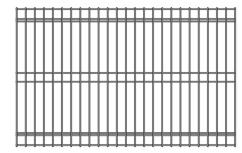

## BULLER MESH PANELS

Great for low budget requirements.

## **FEATURES APPLICATIONS**

- Great for budget conscious projects
- · Used widely in the road, rail and civil sector
- Can be powder coated in a large range of colours
- Zalcote wire offers 2 to 4 times greater protection from the
- 15 year powder coating warranty available by request

## **SPECIFICATIONS**

| Heights       | 900, 1200                    |
|---------------|------------------------------|
| Width         | 2400                         |
| Wire gauge    | 5mm                          |
| Wire aperture | 75mm with 2 horizontal wires |
| Posts         | 50mm, 65mm, 75mm             |