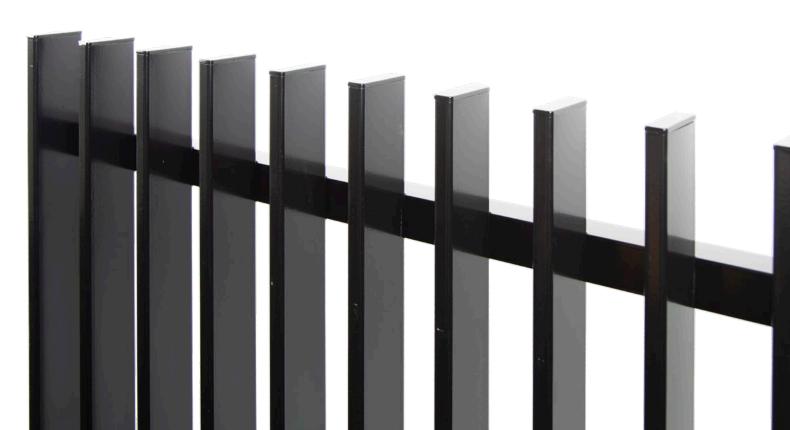

## **BLADE RAKED**

Made for all terrains - sleek and modern looking design will be sure to turn heads.

## **FEATURES APPLICATIONS**

- · Patented design for raked panels
- · Large quantities of stock panels available off the shelf
- Raking option to suit all terrains Australia-wide
- Most cost effective panel for custom made raked panels without affecting strength
- 20-year powder coating warranty available by request

## **SPECIFICATIONS**

| Heights (mm) | 900, 1200, 1500, 1800 |
|--------------|-----------------------|
| Width (mm)   | 2300                  |
| Rails (mm)   | 40 x 40               |
| Pickets (mm) | 65 x 16               |
| Posts (mm)   | 65, 75, 100           |