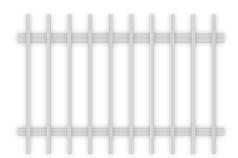

## **BLADE RAKED**

Made for all terrains - sleek and modern looking design will be sure to turn heads.

## **FEATURES APPLICATIONS**

- · Patented design for raked panels
- · Large quantities of stock panels available off the shelf
- Raking option to suit all terrains Australia-wide
- Most cost effective panel for custom made raked panels without affecting strength
- 20-year powder coating warranty available by request

## **SPECIFICATIONS**

| Heights (mm) | 900, 1200, 1500, 1800 |
|--------------|-----------------------|
| Width (mm)   | 2300                  |
| Rails (mm)   | 40 x 40               |
| Pickets (mm) | 65 x 16               |
| Posts (mm)   | 65, 75, 100           |